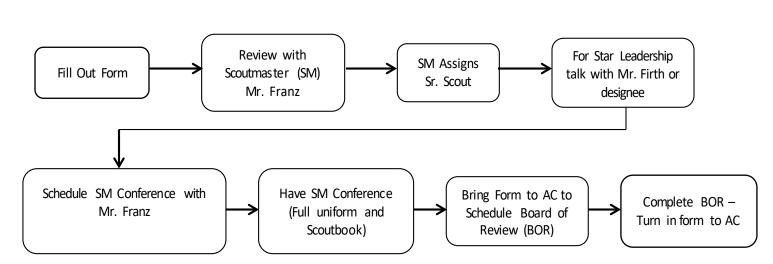

## **Approvals**

| Rank                      | Positon          | Approver Name | Signature | Date |
|---------------------------|------------------|---------------|-----------|------|
| All                       | Sr Scout         |               |           |      |
| All                       | Assistant SM     |               |           |      |
| 1 <sup>st</sup> and above | Scoutmaster (SM) |               |           |      |
| Star                      | Leadership Talk  |               |           |      |
| All                       | Adv Chair (AC)   |               |           |      |
| Tenderfoot+               | BOR Member       |               |           |      |
| Tenderfoot+               | BOR Member       |               |           |      |
| Tenderfoot+               | BOR Member       |               |           |      |